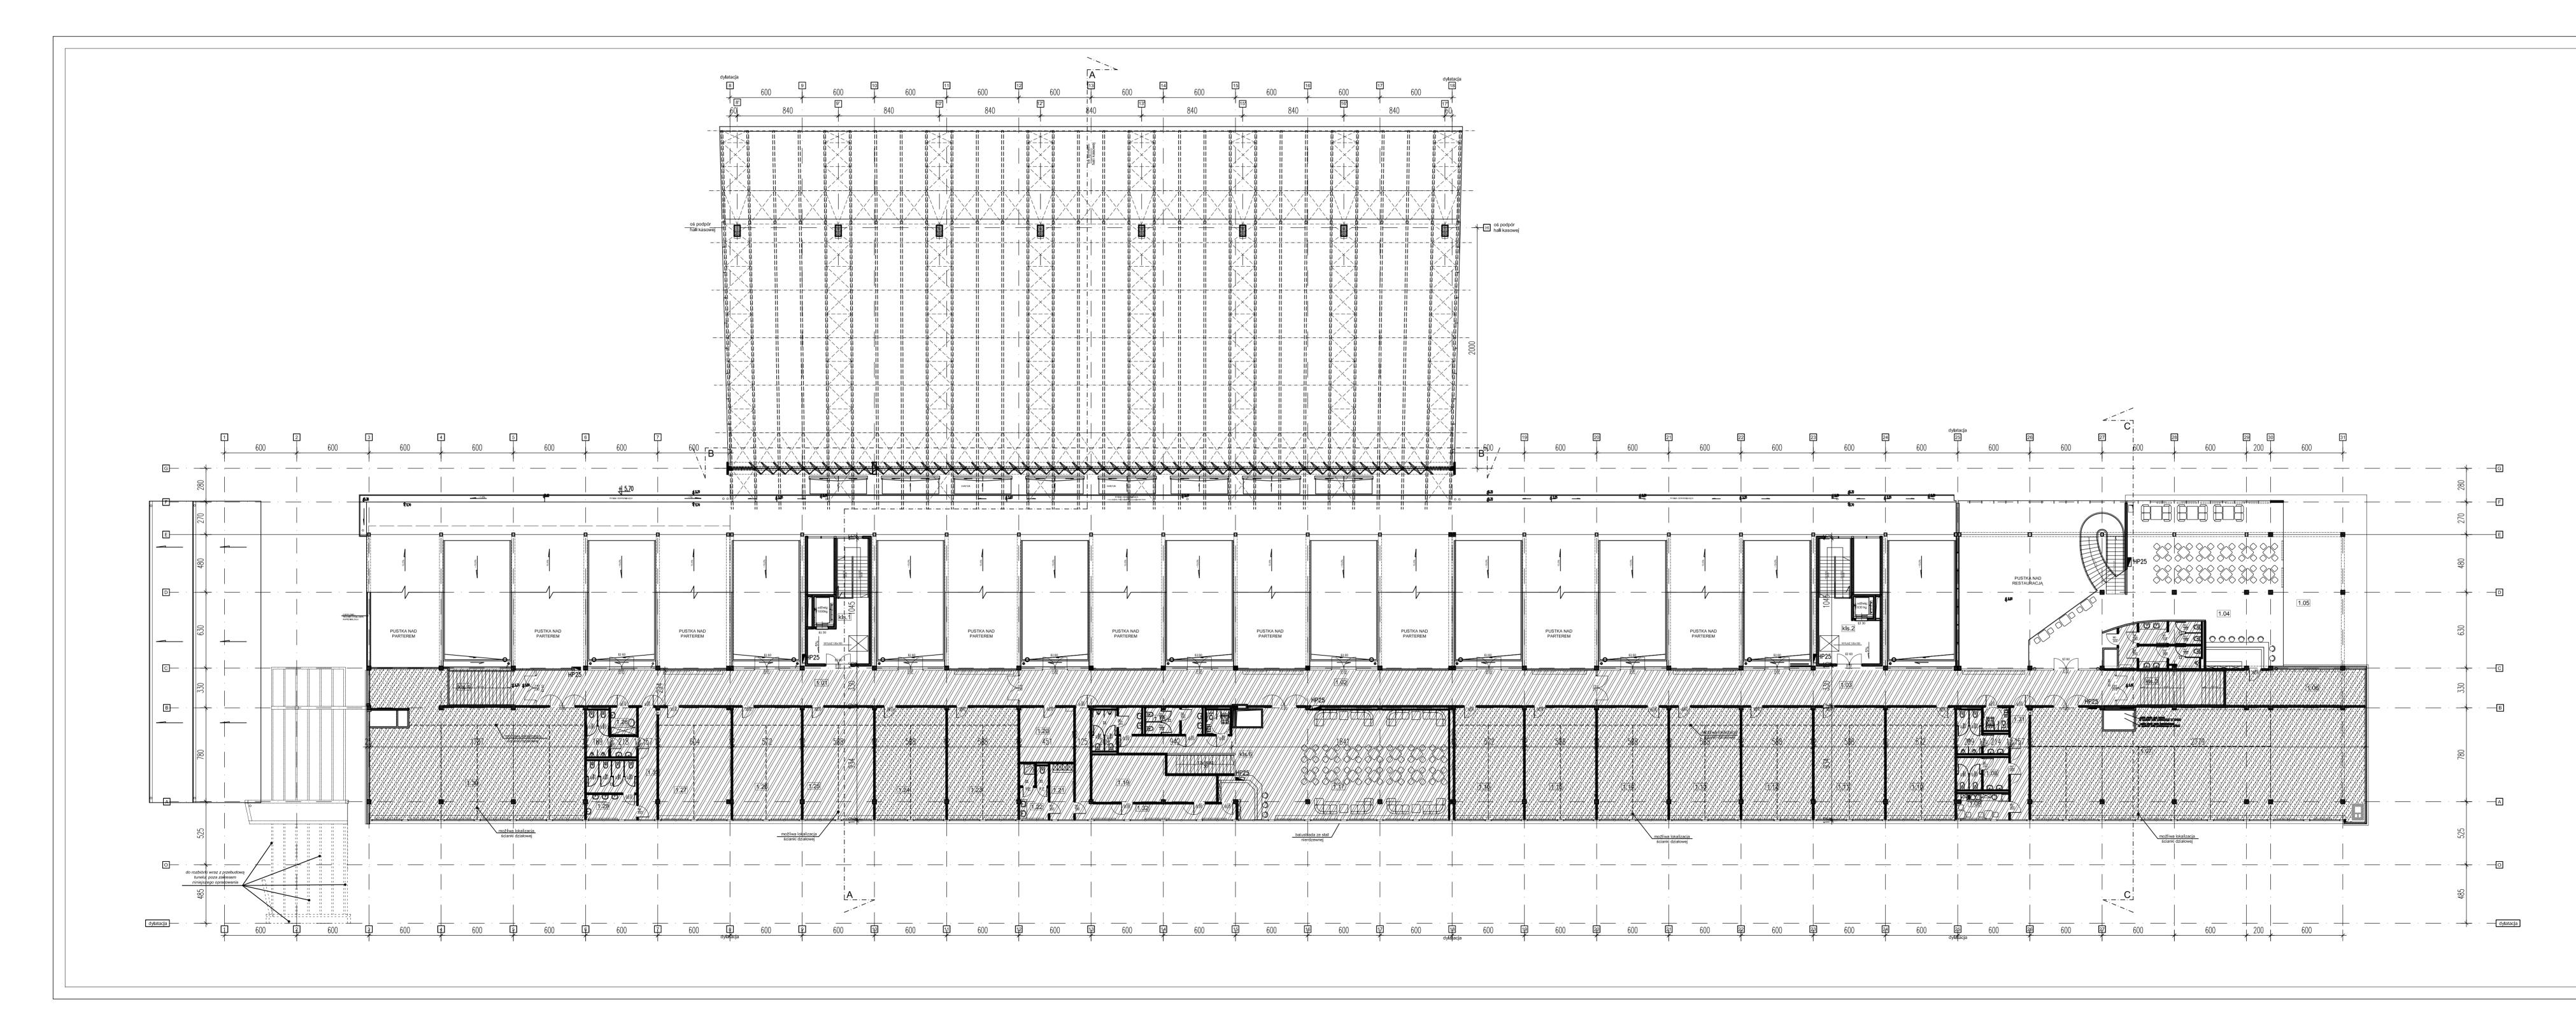

| PRZEBUDOWA DWORCA KOLEJOWEGO<br>WARSZAWA WSCHODNIA                                                                                                                                                                                                                               |
|----------------------------------------------------------------------------------------------------------------------------------------------------------------------------------------------------------------------------------------------------------------------------------|
| BUDYNEK DALEKOBIEŻNY                                                                                                                                                                                                                                                             |
| PROJEKT BUDOWLANY                                                                                                                                                                                                                                                                |
| POLSKIE KOLEJE PAŃSTWOWE SPÓŁKA AKCYJNA                                                                                                                                                                                                                                          |
|                                                                                                                                                                                                                                                                                  |
| BIURO OPRACOWUJĄCE PROJEKT BUDOWLANY<br>BIURO PROJEKTOW ARCHITEKTONICZNYCH I BUDOWLANYCH AiB Sp. z o.o.<br>00-958 Warszawa, ul. Pereca 21                                                                                                                                        |
| PROJEKTANCI<br>mgr inż. arch. mgr inż. arch. mgr inż. arch.<br>Michał Dudkowski Renata Gierasimiuk Zdzisław Kostrzewa<br>upr. proj. MA/KK/015/02 upr.proj. MA/KK/045/02 upr. proj. BUA.III.1/63                                                                                  |
| wspolepraca<br>prof. dr hab. art. plast. Mirosław Duchowski                                                                                                                                                                                                                      |
| współpraca projektowa<br>inż. arch. Katarzyna Gawłowska<br>inż. arch. Agnieszka Grabowska<br>mgr inż. arch. Jakub Krzyczkowski<br>mgr inż. arch. Michał Nita<br>mgr inż. arch. kaj. Aleksandra Perzyńska<br>inż. arch. Magdalena Smolińska<br>mgr inż. arch. Michał Staszkiewicz |
| sprawdzawycy<br>mgr inż. arch. Jacek Kopczewski upr. proj. Wa-325/93                                                                                                                                                                                                             |
| BIURO WSPÓŁPRACUJĄCE:<br>ITAB Sp. z o.o.<br>00-842 Warszawa, ul. Łucka 11                                                                                                                                                                                                        |
| PROJEKT ARCHITEKTONICZNO – BUDOWLANY                                                                                                                                                                                                                                             |
| Część 1 ARCHITEKTURA                                                                                                                                                                                                                                                             |
| TYTUL RYSUNKU<br>ELEWACJA ZACHODNIA                                                                                                                                                                                                                                              |
| FAZA DATA NUMER RYSUNIKU ZMIANY<br>PB listopad 2009 Gbiekt<br>SKALA 1:100 WWO-BD CZĘŚĆ 1 BRANŻA 16                                                                                                                                                                               |